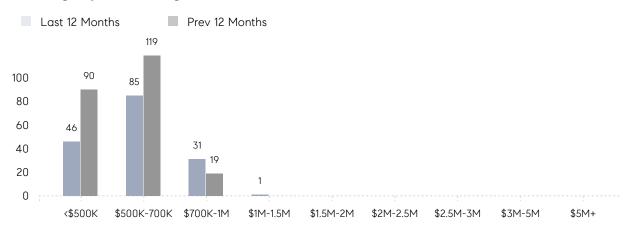

|
|                | AVERAGE SOLD PRICE | \$635,000 | \$531,667 | 19%      |
|                | # OF CONTRACTS     | 4         | 4         | 0%       |
|                | NEW LISTINGS       | 4         | 4         | 0%       |
| Condo/Co-op/TH | AVERAGE DOM        | 17        | 34        | -50%     |
|                | % OF ASKING PRICE  | 103%      | 100%      |          |
|                | AVERAGE SOLD PRICE | \$580,229 | \$576,443 | 1%       |
|                | # OF CONTRACTS     | 4         | 6         | -33%     |
|                | NEW LISTINGS       | 2         | 7         | -71%     |
|                |                    |           |           |          |

# Wood-Ridge

JANUARY 2023

### Monthly Inventory



### Contracts By Price Range



### Listings By Price Range



# COMPASS



Compass makes no representations or warranties, express or implied, with respect to future market conditions or prices of residential product at the time the subject property or any competitive property is complete and ready for occupancy or with respect to any report, study, finding, recommendation or other information provided by Compass herein. Moreover, no warranty, express or implied, is made or should be assumed regarding the accuracy, adequacy, completeness, legality, reliability, merchantability or fitness for a particular purpose of any information, in part or whole, contained herein. All material is presented with the understanding that Compass shall not be deemed to provide legal, accounting or other professional services. This is not intended to solicit the purch