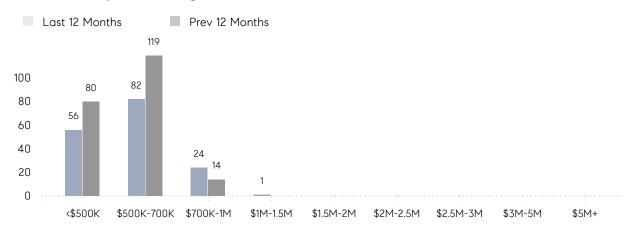

CE  | 94%       | 103%      |          |
|                | AVERAGE SOLD PRICE | \$635,000 | \$531,667 | 19%      |
|                | # OF CONTRACTS     | 4         | 4         | 0%       |
|                | NEW LISTINGS       | 4         | 4         | 0%       |
| Condo/Co-op/TH | AVERAGE DOM        | 17        | 34        | -50%     |
|                | % OF ASKING PRICE  | 103%      | 100%      |          |
|                | AVERAGE SOLD PRICE | \$580,229 | \$576,443 | 1%       |
|                | # OF CONTRACTS     | 4         | 6         | -33%     |
|                | NEW LISTINGS       | 2         | 7         | -71%     |
|                |                    |           |           |          |

# Wood-Ridge

JANUARY 2023

### Monthly Inventory



### Contracts By Price Range



### Listings By Price Range



# COMPASS



Compass makes no representations or warranties, express or implied, with respect to future market conditions or prices of residential product at the time the subject property or any competitive property is complete and ready for occupancy or with respect to any report, study, finding, recommendation or other information provided by Compass herein. Moreover, no warranty, express or implied, is made or should be assumed regarding the accuracy, adequacy, completeness, legality, reliability, merchantability or fitness for a particular purpose of any information, in part or whole, contained herein. All material is presented with the understanding that Compass shall not be deemed to provide legal, accounting or other professional services. This is no