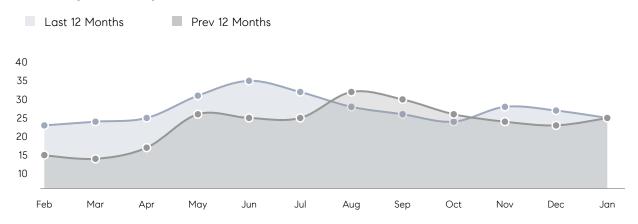

| % OF ASKING PRICE  | 94%       | 103%      |          |
|                | AVERAGE SOLD PRICE | \$635,000 | \$531,667 | 19%      |
|                | # OF CONTRACTS     | 4         | 4         | 0%       |
|                | NEW LISTINGS       | 4         | 4         | 0%       |
| Condo/Co-op/TH | AVERAGE DOM        | 17        | 34        | -50%     |
|                | % OF ASKING PRICE  | 103%      | 100%      |          |
|                | AVERAGE SOLD PRICE | \$580,229 | \$576,443 | 1%       |
|                | # OF CONTRACTS     | 4         | 6         | -33%     |
|                | NEW LISTINGS       | 2         | 7         | -71%     |
|                |                    |           |           |          |

# Wood-Ridge

JANUARY 2023

### Monthly Inventory



### Contracts By Price Range



### Listings By Price Range



# COMPASS



Compass makes no representations or warranties, express or implied, with respect to future market conditions or prices of residential product at the time the subject property or any competitive property is complete and ready for occupancy or with respect to any report, study, finding, recommendation or other information provided by Compass herein. Moreover, no warranty, express or implied, is made or should be assumed regarding the accuracy, adequacy, completeness, legality, reliability, merchantability or fitness for a particular purpose of any information, in part or whole, contained herein. All material is presented with the understanding that Compass shall not be deemed to provide legal, accounting or other p